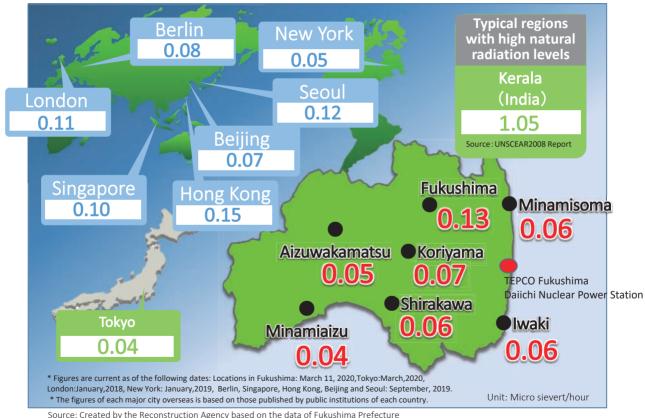

## Current State of Air Dose Rates within Fukushima

OThe air dose rate of major cities in Fukushima Prefecture is about the same level as other major cities overseas.