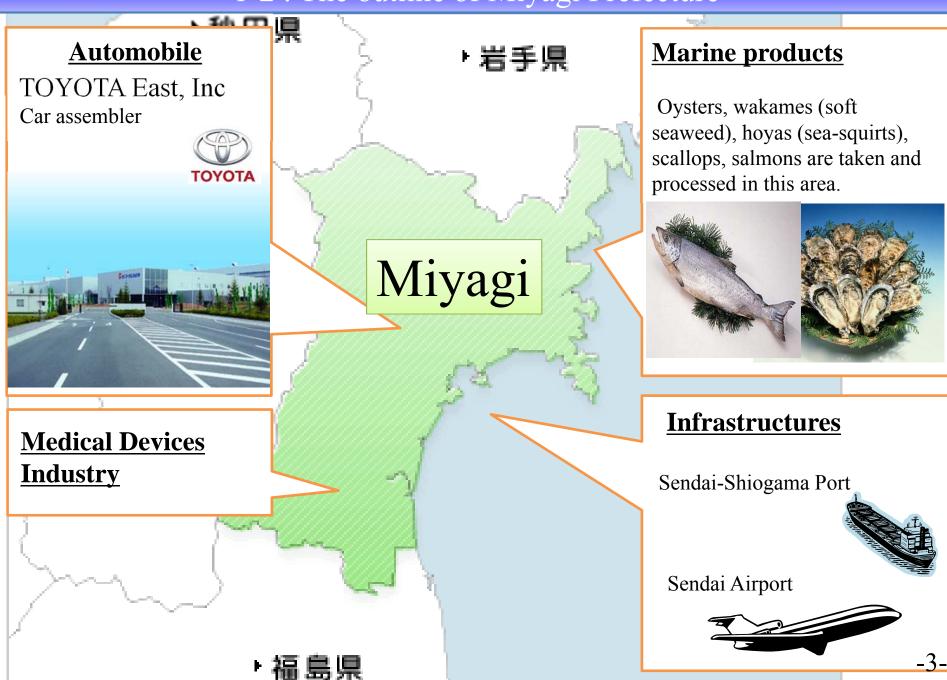

## 1-2. The outline of Miyagi Prefecture

### **Automobile**

TOYOTA East, Inc

Car assembler

Toyota's newest HV, **AQUA**, are being produced in Iwate plant

On June 26, 2011, the Cultural Heritage of **Hiraizumi** was designated as **UNESCO World Heritage Site** 

### **Marine products**

Oysters, wakames (soft seaweed), hoyas (sea-squirts), scallops, salmons are taken and processed in this area.