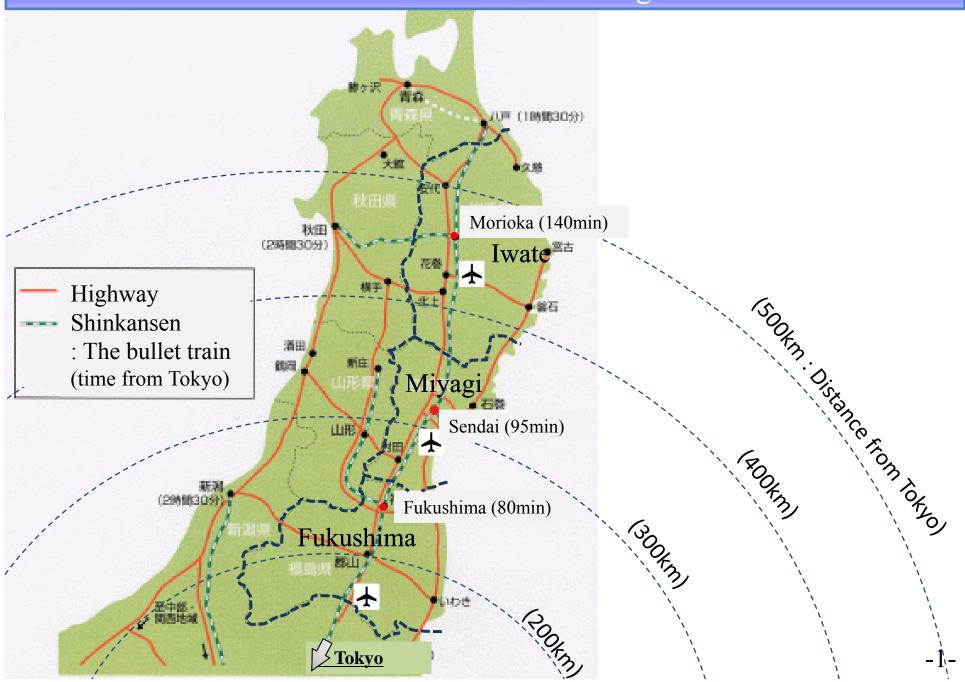

# Road to recovery

- 1. The outline of Tohoku region and Prefectures
- 2. New Industry in Tohoku region
- 3. Framework of the law for Special Zone for Reconstruction
- 4. Approved or Planned Special Zone for reconstruction
- 5. Grant for Reconstruction to the Afflicted Municipalities
- 6. Involvement of Private Sector for Reconstruction
- 7. Support of JETRO for Involvement of Private Sector

July 2012 Reconstruction Agency

## 1. The outline of Tohoku region



### 1-1. The outline of Iwate Prefecture

### **Automobile**

TOYOTA East, Inc

Car assembler





Toyota's newest HV, **AQUA**, are being produced in Iwate plant



On June 26, 2011, the Cultural Heritage of **Hiraizumi** was designated as **UNESCO World Heritage Site** 





### **Semi conducter**

Iwate Toshiba Electronics Co.,Ltd. (System LSI)

Tokyo Electron Ltd. (Semi conductor equipments)



Fujitsu semiconductor Ltd. (System LSI) FUJITSU

### **Marine products**

Oysters, wakames (soft seaweed), hoyas (sea-squirts), scallops, salmons are taken and processed in this area.



## 1-2. The outline of Miyagi Prefecture



## 1-3. The outline of Fukushima Prefecture

### Semi conducter

Fujitsu semiconductor Ltd.

(System LSI)

(Smart city project)









## **Medical Devices Industr