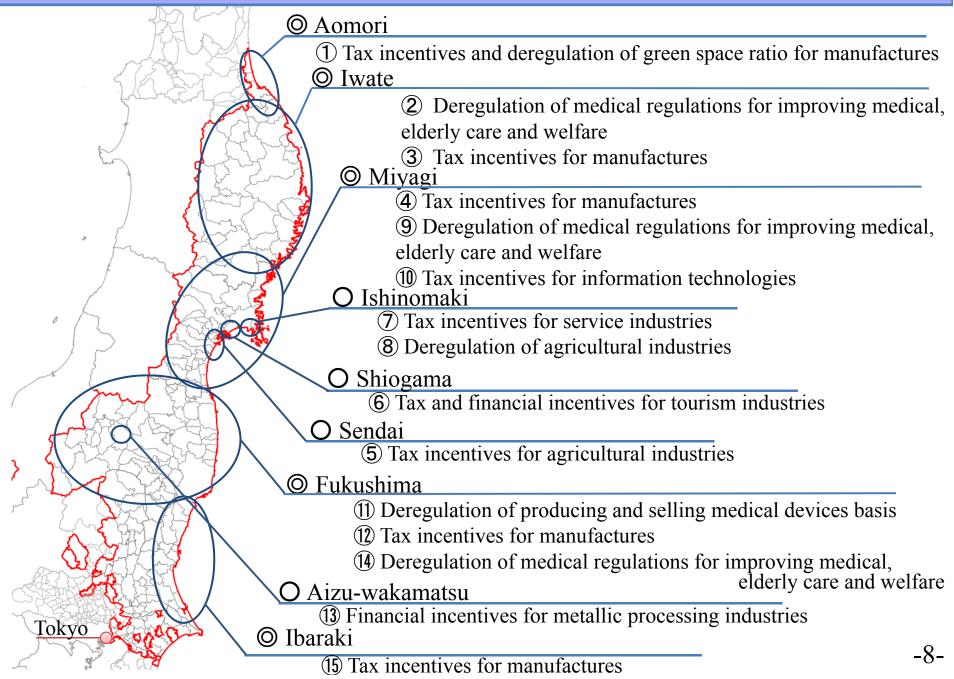

## 4. Approved or Planned Special Zone for reconstruction

## 4. Approved Reconstruction Acceleration Plan

1st Jun 2012

|   | region | Approved<br>date     | Special districts | summary                                                                                     | Approved for some special measures applications                                                                                                                                                                                                                                                                                                                                                                                                                                                                                                                                                                                                                                                                   |
|---|--------|----------------------|-------------------|---------------------------------------------------------------------------------------------|-------------------------------------------------------------------------------------------------------------------------------------------------------------------------------------------------------------------------------------------------------------------------------------------------------------------------------------------------------------------------------------------------------------------------------------------------------------------------------------------------------------------------------------------------------------------------------------------------------------------------------------------------------------------------------------------------------------------|
| 1 | Aomori | 2 <sup>nd</sup> Mar  | municipalities    | Tax incentives and                                                                          | ● Tax incentives (corporation tax, real estate acquisition tax, etc)  【Types of industry】 eco-friendly manufacture, life science industry, electronics industry, environment and renewable energy industry, food industry, information service industry, retail  【Special districts】 Hachinohe city, Misawa city, Oirase town, Hashikami town  ● Deregulation of green space ratio  【Special districts】 Hachinohe city, Oirase town, Hashikami town                                                                                                                                                                                                                                                               |
| 2 | Iwate  | 9 <sup>th</sup> Feb  | Iwate pref        | Deregulation of medical regulations for improving medical, elderly care and welfare         | <ul> <li>◆Deregulation of medical regulations for improving medical, elderly care and welfare</li> <li>◆Special provision of the medical staff arrangement regulation for hospitals</li> <li>【Special districts】 the entire pref.</li> <li>◆Special provision of the welfare staff management regulation for in-home service</li> <li>◆Special provision of the welfare staff management regulation for Intensive Care Home for the Elderly</li> <li>◆Special provision of the welfare staff management regulation for Long-Term Care Health Facility</li> <li>◆Special provision of the Regulations for Buildings and Facilities for Pharmacies</li> <li>【Special districts】 costal 12 municipalities</li> </ul> |
| 3 |        | 30 <sup>th</sup> Mar | Iwate pref        | Tax incentives for manufactures Deregulation of producing and selling medical devices basis | <ul> <li>●Tax incentives (corporation tax, real estate acquisition tax, etc)</li> <li>【Types of industry】 electric industry, medical health industry, automobile industry, wood industry, tourist industry, food industry and marine industry</li> <li>●Deregulation of producing and selling medical devices basis</li> <li>【Special districts】 the entire pref.</li> </ul>                                                                                                                                                                                                                                                                                                                                      |
| 4 | Miyagi | 9 <sup>th</sup> Feb  | Miwagi nret       | Tax incentives for manufactures                                                             | <ul> <li>◆Tax incentives (corporation tax, real estate acquisition tax, etc)</li> <li>【Types of industry】 manufactures (automobile industry, electric industry, food industry, wood industry, medical health industry, renewable energy industry, aerospace industry and marine industry)</li> </ul>                                                                                                                                                                                                                                                                                                                                                                                                              |
| 5 |        | 2 <sup>nd</sup> Mar  | •                 | Tax incentives for agricultural industries                                                  | ● Tax incentives (corporation tax, real estate acquisition tax, etc)  【Types of industry】 agricultural industry, renewable energy industry, R&D industry  【Special districts】 the costal region of Sendai city                                                                                                                                                                                                                                                                                                                                                                                                                                                                                                    |

|     | region             | Approved<br>date     | Special districts | summary                                                                                    | Approved for some special measures applications                                                                                                                                                                                                                                                                                                                                                                                                                                                                                                                                                                                                                                                                                                                                                                                  |
|-----|--------------------|----------------------|-------------------|--------------------------------------------------------------------------------------------|----------------------------------------------------------------------------------------------------------------------------------------------------------------------------------------------------------------------------------------------------------------------------------------------------------------------------------------------------------------------------------------------------------------------------------------------------------------------------------------------------------------------------------------------------------------------------------------------------------------------------------------------------------------------------------------------------------------------------------------------------------------------------------------------------------------------------------|
| 6   | 7)<br>8)<br>Miyagi | 23 <sup>rd</sup> Mar | Shiogama city     | Tax incentives for tourist industry Financial incentives for tourist and marine industries | <ul> <li>◆Tax incentives (corporation tax, real estate acquisition tax, etc)</li> <li>【Types of industry】 water transport service, food retail, lodging service and so on.</li> <li>◆Financial incentives (subsidized interest payments)</li> <li>【Types of project】 construction of a new aquarium, marine industrial plants</li> </ul>                                                                                                                                                                                                                                                                                                                                                                                                                                                                                         |
| 7   |                    | 23 <sup>rd</sup> Mar | _                 | Tax incentives for commerce                                                                | ● Tax incentives (corporation tax, real estate acquisition tax, etc)  【Types of industry】 commerce, tourist industry, medical health industry and ICT industry  【Special districts】 central city                                                                                                                                                                                                                                                                                                                                                                                                                                                                                                                                                                                                                                 |
| 8   |                    | 23 <sup>rd</sup> Mar | Ichinamaki        | Deregulation of<br>Agricultural Land<br>Act                                                | ●Deregulation of Agricultural Land Act for constructing storage facilities "country elevators"                                                                                                                                                                                                                                                                                                                                                                                                                                                                                                                                                                                                                                                                                                                                   |
| 9   |                    | 10 <sup>th</sup> Apr | Miyagi pref       | Deregulation of medical regulations for improving medical, elderly care and welfare        | <ul> <li>◆Deregulation of medical regulations for improving medical, elderly care and welfare</li> <li>◆Special provision of the medical staff arrangement regulation for hospitals</li> <li>【Special districts】 the entire pref.</li> <li>◆Special provision of the welfare staff management regulation for in-home service</li> <li>◆Special provision of the welfare staff management regulation for Intensive Care Home for the Elderly</li> <li>◆Special provision of the welfare staff management regulation for Long-Term Care Health</li> <li>Facility</li> <li>◆Special provision of the Regulations for Buildings and Facilities for Pharmacies</li> <li>【Special districts】 costal area</li> <li>◆Deregulation of producing and selling medical devices basis</li> <li>【Special districts】 the entire pref</li> </ul> |
| 10  |                    | 12 <sup>th</sup> Jun | Miyagi pref       | Tax incentives for information technologies                                                | ● Tax incentives (corporation tax, real estate acquisition tax, etc)  【Types of industry】 information technologies (software industry, internet service, callcenter, BPO office, datacenter, design development industry, digital contents industry)  【Special districts】 costal 10 municipalities and the next 7 municipalities                                                                                                                                                                                                                                                                                                                                                                                                                                                                                                 |
| 11) | Fuku<br>Shima      | 16 <sup>th</sup> Mar | Fukushima<br>pref | Deregulation of producing and selling medical devices basis                                | ●Deregulation of producing and selling medical devices basis 【Special districts】 the entire pref.                                                                                                                                                                                                                                                                                                                                                                                                                                                                                                                                                                                                                                                                                                                                |
| 12  |                    | 20 <sup>th</sup> Apr |                   | manufactures                                                                               | <ul> <li>◆Tax incentives (corporation tax, real estate acquisition tax, etc)</li> <li>【Types of industry】 automobile industry, electric industry, medical health industry, renewable energy industry and so on.</li> </ul>                                                                                                                                                                                                                                                                                                                                                                                                                                                                                                                                                                                                       |

|             | region        | Approved<br>date     | Special districts           | summary                                                 | Approved for some special measures applications                                                                                                                                                                                                                                                                                                                                                                                                                                                                                                                                                                                                             |
|-------------|---------------|----------------------|-----------------------------|---------------------------------------------------------|-------------------------------------------------------------------------------------------------------------------------------------------------------------------------------------------------------------------------------------------------------------------------------------------------------------------------------------------------------------------------------------------------------------------------------------------------------------------------------------------------------------------------------------------------------------------------------------------------------------------------------------------------------------|
| 1           |               | 20 <sup>th</sup> Apr |                             | manufactures                                            | ●Tax incentives (corporation tax, real estate acquisition tax, etc)  【Types of industry】 automobile industry, electric industry, medical health industry, renewable energy industry and so on.                                                                                                                                                                                                                                                                                                                                                                                                                                                              |
| 1           | Fuku<br>shima | 20 <sup>th</sup> Apr | wakamatsu                   | Financial incentives for metallic processing industries | ●Financial incentives (subsidized interest payments)  【Types of project】 investing in metallic processing industries                                                                                                                                                                                                                                                                                                                                                                                                                                                                                                                                        |
| <b>1</b>    | )             | 20 <sup>th</sup> Apr | Fukushima<br>pref           | medical, elderly care                                   | <ul> <li>◆Deregulation of medical regulations for improving medical, elderly care and welfare</li> <li>◆Special provision of the medical staff arrangement regulation for hospitals</li> <li>◆Special provision of the welfare staff management regulation for in-home service</li> <li>◆Special provision of the welfare staff management regulation for Intensive Care Home for the Elderly</li> <li>◆Special provision of the welfare staff management regulation for Long-Term Care Health Facility</li> <li>◆Special provision of the Regulations for Buildings and Facilities for Pharmacies</li> <li>【Special districts】 the entire pref.</li> </ul> |
| <b>(1</b> ! | ) Ibaraki     | 9 <sup>th</sup> Mar  | East side 13 municipalities | Tax incentives for                                      | ● Tax incentives (corporation tax, real estate acquisition tax, etc)  【Types of industry】 eco-friendly and renewable energy industry, automobile and constructional machine, material industry, electronic industry, food industry, marine products industry, wood industry, carrier industry, sightseeing industry, retail and service industry 【Special districts】 costal 9 municipalities and the next 4 municipalities                                                                                                                                                                                                                                  |