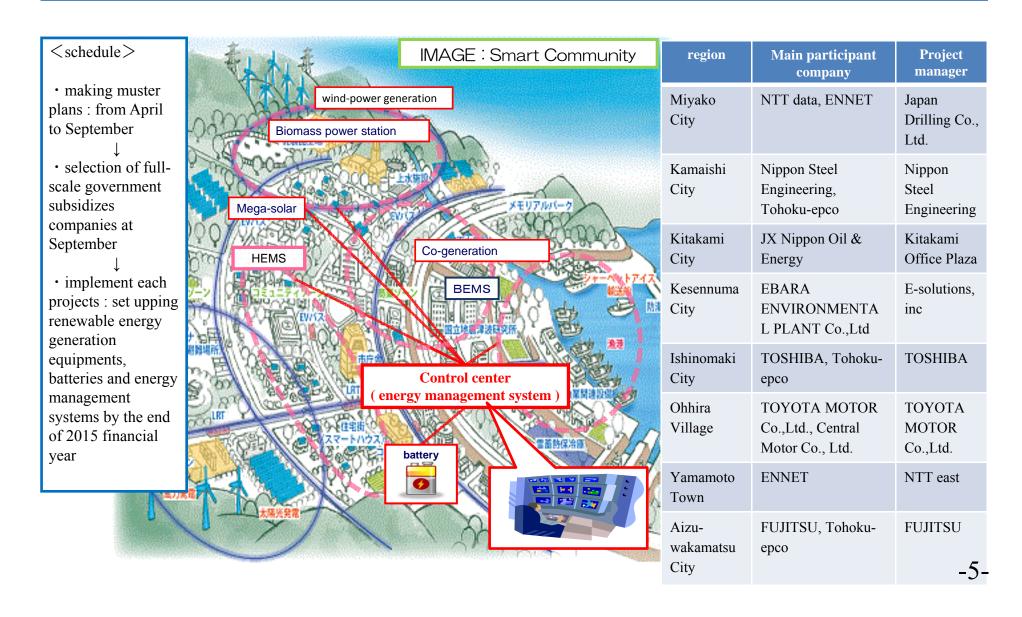

## 2-1. New Industry in Tohoku region (smart communities)

The government grants are doled out for smart community projects using renewable energy in Tohoku region. (budget scale: \$100million)