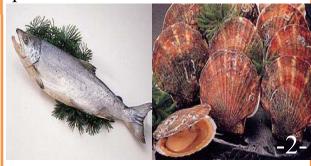

### **Marine products**

Oysters, wakames (soft seaweed), hoyas (sea-squirts), scallops, salmons are taken and processed in this area.